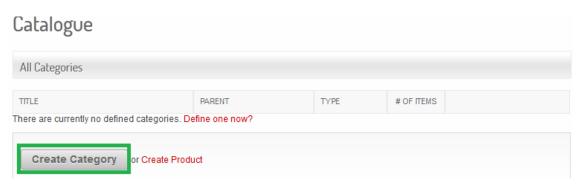

## 1. Adding Category:

Click on Catalogue Manager button and then click on "Manage Categories?" button

Click on "Create Category" Button

Create a Title name that will display as the main category. Select the catalogue(Product Categories) it will display in. Click "Save" button to create category.

## 2. Adding Sub Category:

Click on "Create Category" button.

Create a Title name that will display as the Sub Category underneath the main category of your choice. Select the catalogue(Product Categories) it will display in. Now select the Main category you would like it to display in. Click "Save" button to create the sub category.