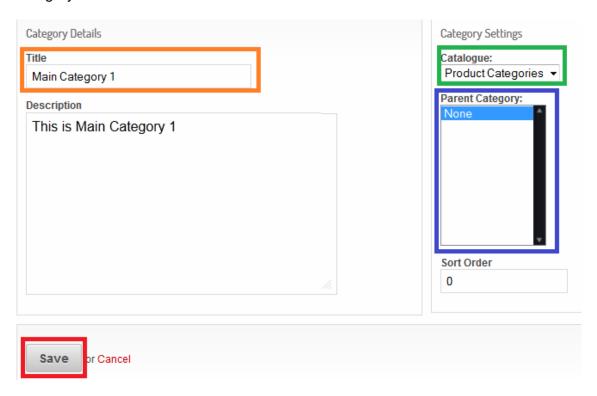

## 1. Adding Category:

Click on Catalogue Manager button and then click on "Manage Categories?" button

Click on "Create Category" Button

Create a Title name that will display as the main category. Select the catalogue(Product Categories) it will display in. Click "Save" button to create category.

## 2. Adding Sub Category:

Click on "Create Category" button.

Create a Title name that will display as the Sub Category underneath the main category of your choice. Select the catalogue(Product Categories) it will display in. Now select the Main category you would like it to display in. Click "Save" button to create the sub category.