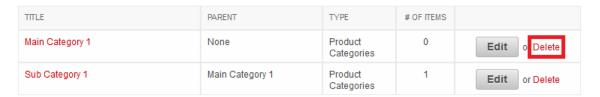

## 7. Delete Category:

Click on "Delete" button on the Category you would like to delete.