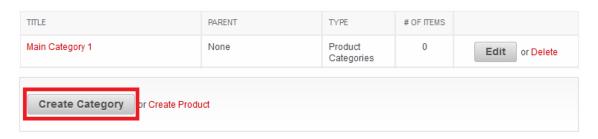

## 1. Adding Category:

Click on Catalogue Manager button and then click on "Manage Categories?" button

Click on "Create Category" Button

Create a Title name that will display as the main category. Select the catalogue(Product Categories) it will display in. Click "Save" button to create category.

## 5. Delete Item:

Click on "Delete" button on the item you would like to delete.

## 7. Delete Category:

Click on "Delete" button on the Category you would like to delete.