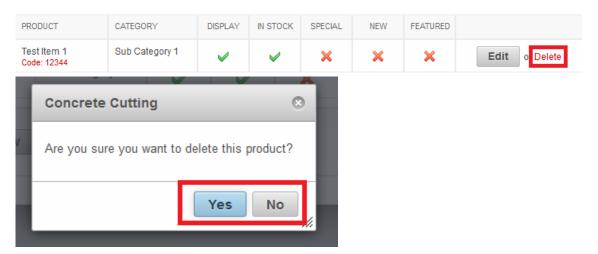

## 5. Delete Item:

Click on "Delete" button on the item you would like to delete.