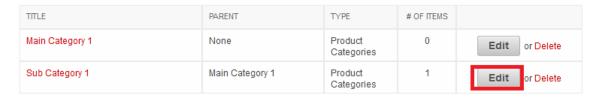

## 6. Editing Category:

Click on "Edit" button on the Category you would like to edit.

Once you have finished making the changes you would like to make click on the "Save" button.