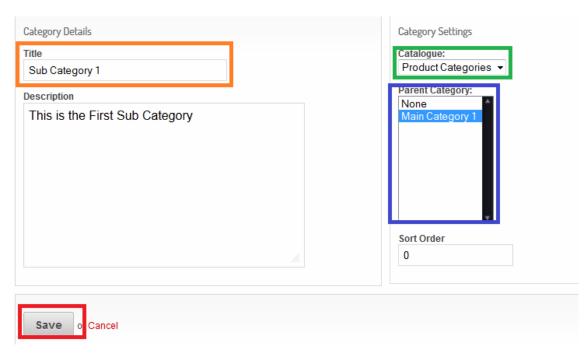

## 2. Adding Sub Category:

Click on "Create Category" button.

Create a Title name that will display as the Sub Category underneath the main category of your choice. Select the catalogue(Product Categories) it will display in. Now select the Main category you would like it to display in. Click "Save" button to create the sub category.