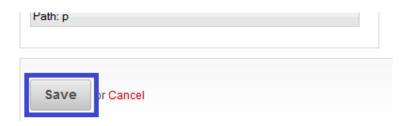

## 6. Editing Category:

Click on "Edit" button on the Category you would like to edit.

Once you have finished making the changes you would like to make click on the "Save" button.