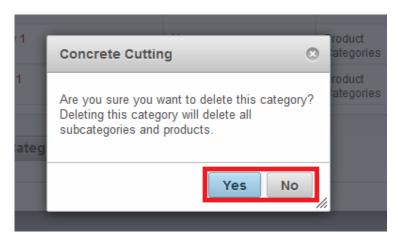

## 7. Delete Category:

Click on "Delete" button on the Category you would like to delete.