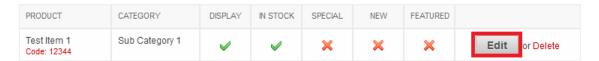

## 4. Editing Item:

Click on "Edit" button on the item you would like to edit.

Once you have finished making the changes you would like to make click on the "Save" button.