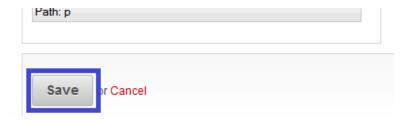

## 4. Editing Item:

Click on "Edit" button on the item you would like to edit.

Once you have finished making the changes you would like to make click on the "Save" button.