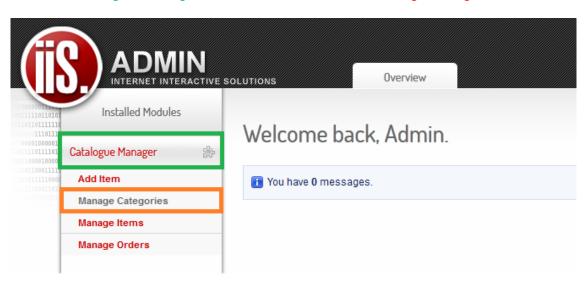

## 1. Adding Category:

Click on Catalogue Manager button and then click on "Manage Categories?" button

Click on "Create Category" Button

Create a Title name that will display as the main category. Select the catalogue(Product Categories) it will display in. Click "Save" button to create category.