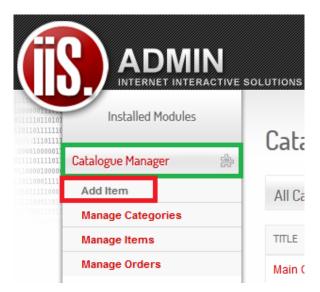

### 3. Adding Item:

Click on "Catalogue Manager" button. Click on "Add Item" button.

Now add all of the information you would like to display about the product.

VERY IMPORTANT: You must tick the "Display?" button for item to show.