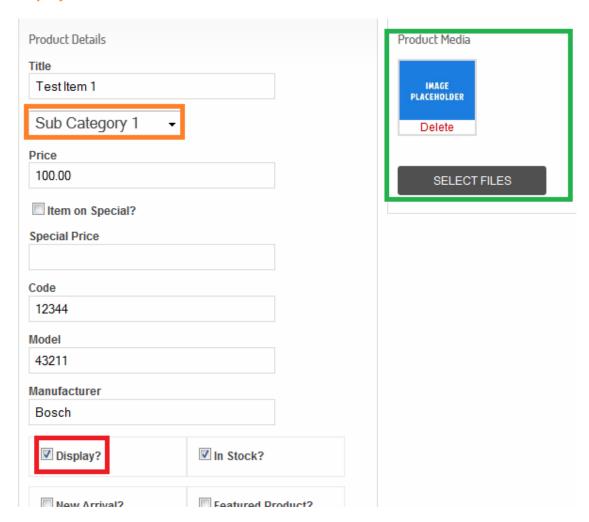

### 3. Adding Item:

Click on "Catalogue Manager" button. Click on "Add Item" button.

Now add all of the information you would like to display about the product.

VERY IMPORTANT: You must tick the "Display?" button for item to show.

Click on "Select Files" button to upload images to display with the item.

#### Max file size: 2MB

Please remember to select the Category you would like the product to be displayed in.

Once you added all item information click the "Save" button to save the item.